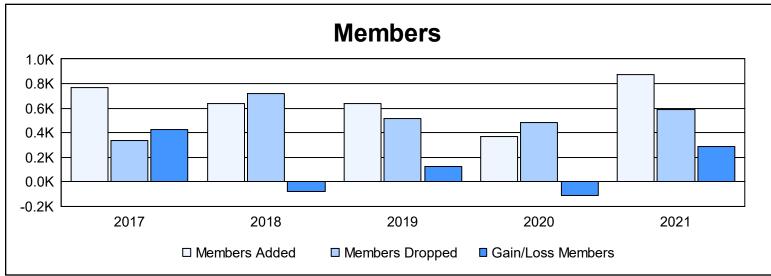

District 324 H As of June 2021 Cumulative

| Year      | New<br>Clubs | Dropped<br>Clubs | Gain/<br>Loss<br>Clubs | New<br>Members | Charter<br>Members | Reinstate<br>Members | Transfer<br>Members | Total<br>Member<br>Added | Total<br>Members<br>Dropped | Gain/<br>Loss<br>Members |
|-----------|--------------|------------------|------------------------|----------------|--------------------|----------------------|---------------------|--------------------------|-----------------------------|--------------------------|
| 2016-2017 | 2            | 0                | 2                      | 656            | 54                 | 50                   | 8                   | 768                      | 339                         | 429                      |
| 2017-2018 | 6            | 0                | 6                      | 366            | 180                | 67                   | 25                  | 638                      | 721                         | -83                      |
| 2018-2019 | 6            | 0                | 6                      | 361            | 244                | 20                   | 10                  | 635                      | 514                         | 121                      |
| 2019-2020 | 5            | 0                | 5                      | 195            | 135                | 20                   | 16                  | 366                      | 481                         | -115                     |
| 2020-2021 | 9            | 0                | 9                      | 528            | 288                | 52                   | 6                   | 874                      | 588                         | 286                      |
| Average   | 6            | 0                | 6                      | 421            | 180                | 42                   | 13                  | 656                      | 529                         | 128                      |