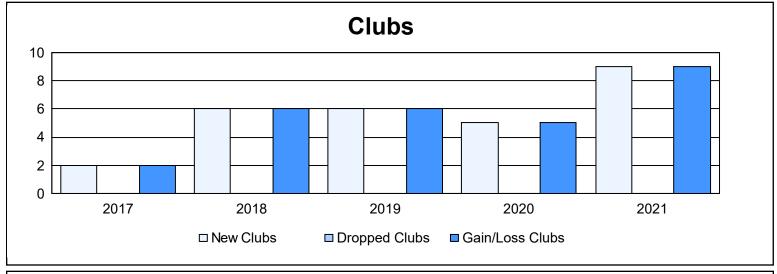

District 324 H As of June 2021 Cumulative

| Year      | New<br>Clubs | Dropped<br>Clubs | Gain/<br>Loss<br>Clubs | New<br>Members | Charter<br>Members | Reinstate<br>Members | Transfer<br>Members | Total<br>Member<br>Added | Total<br>Members<br>Dropped | Gain/<br>Loss<br>Members |
|-----------|--------------|------------------|------------------------|----------------|--------------------|----------------------|---------------------|--------------------------|-----------------------------|--------------------------|
| 2016-2017 | 2            | 0                | 2                      | 656            | 54                 | 50                   | 8                   | 768                      | 339                         | 429                      |
| 2017-2018 | 6            | 0                | 6                      | 366            | 180                | 67                   | 25                  | 638                      | 721                         | -83                      |
| 2018-2019 | 6            | 0                | 6                      | 361            | 244                | 20                   | 10                  | 635                      | 514                         | 121                      |
| 2019-2020 | 5            | 0                | 5                      | 195            | 135                | 20                   | 16                  | 366                      | 481                         | -115                     |
| 2020-2021 | 9            | 0                | 9                      | 528            | 288                | 52                   | 6                   | 874                      | 588                         | 286                      |
| Average   | 6            | 0                | 6                      | 421            | 180                | 42                   | 13                  | 656                      | 529                         | 128                      |